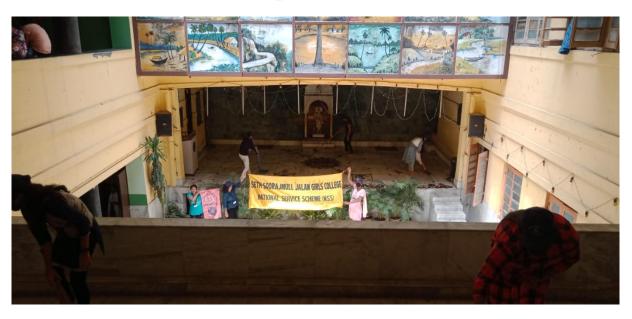

|     |      |    |
| 19 | agencies Programme     | & Sports (MoYAS)                                                                                                    | NSS | 2020 | 10 |
|    | Virtual National Youth |                                                                                                                     |     |      |    |
| 20 | Parliament Festival    |                                                                                                                     | NSS | 2021 | 14 |

# **Several Moments of Various Extension Activities**

**Blood Donation Camp Organised by the NSS Wing of the College** 







## **Thalassemia Screening**



### Swachh Bharat Aviyan at Marwari Hospital, Kolkata







## **Campus Cleaning**



## **Awareness of Covid Proper Behavious**

## S.S JALAN'S COLLEGE





















## Visiting the Primary School in the Adopted Slum





### **Lecture for the NSS Volunteers by Prof. Vidyawati Agarwal**



Presentation by Prof. Vidyawati Agarwal



#### Special Focus of Partnership with UN agencies Programme

















#### Launch of Partnership

Ministry of Youth Affairs & Sports (MoYAS) and YuWaah Facebook Live - Wednesday, 22 July, 4 PM IST

#### **Special Speakers**



Ms. Shoko Nada Resident Representative UNDP India





Smt. Usha Sharma Secretary MoYAS







Ms. Argentina Piccin
UNFPA
Representative in India

Ms. Dhuwarakha Sriram
Chief of ADAP &
GenU in India











Kautilya Kamal Buragohain NSS Volunteer, Assam



Mahey Alam District Youth Coordinator, NYKS Ram