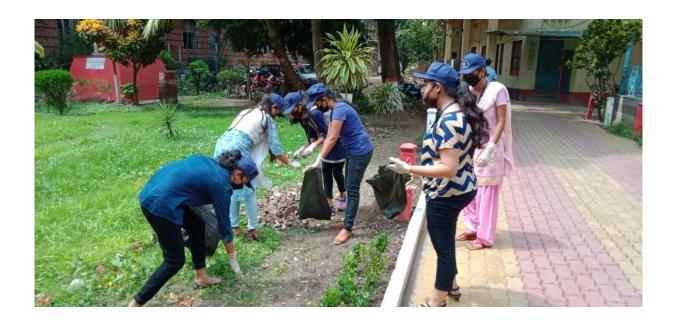

|     |      |    |
| 19 | agencies Programme     | & Sports (MoYAS)                                                                                                    | NSS | 2020 | 10 |
|    | Virtual National Youth |                                                                                                                     |     |      |    |
| 20 | Parliament Festival    |                                                                                                                     | NSS | 2021 | 14 |

# **Several Moments of Various Extension Activities**

**Blood Donation Camp Organised by the NSS Wing of the College** 







## **Thalassemia Screening**



### Swachh Bharat Aviyan at Marwari Hospital, Kolkata







## **Campus Cleaning**



## **Awareness of Covid Proper Behavious**

## S.S JALAN'S COLLEGE





















## Visiting the Primary School in the Adopted Slum





### **Lecture for the NSS Volunteers by Prof. Vidyawati Agarwal**



Presentation by Prof. Vidyawati Agarwal



#### Special Focus of Partnership with UN agencies Programme

















#### Launch of Partnership

Ministry of Youth Affairs & Sports (MoYAS) and YuWaah Facebook Live - Wednesday, 22 July, 4 PM IST

#### **Special Speakers**



Ms. Shoko Nada Resident Representative UNDP India





Smt. Usha Sharma Secretary MoYAS







Ms. Argentina Piccin
UNFPA
Representative in India

Ms. Dhuwarakha Sriram
Chief of ADAP &
GenU in India











Kautilya Kamal Buragohain NSS Volunteer, Assam



Mahey Alam District Y