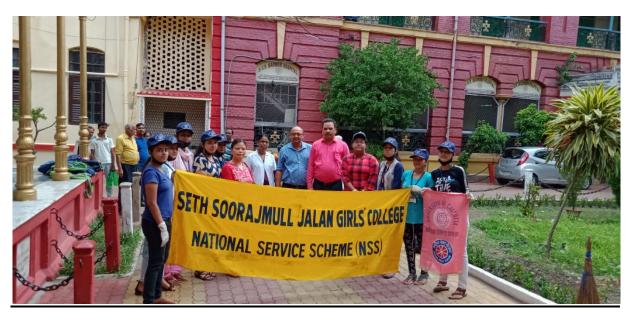

|     |      |    |
| 19 | agencies Programme     | & Sports (MoYAS)                                                                                                    | NSS | 2020 | 10 |
|    | Virtual National Youth |                                                                                                                     |     |      |    |
| 20 | Parliament Festival    |                                                                                                                     | NSS | 2021 | 14 |

# **Several Moments of Various Extension Activities**

**Blood Donation Camp Organised by the NSS Wing of the College** 







## **Thalassemia Screening**



### Swachh Bharat Aviyan at Marwari Hospital, Kolkata







## **Campus Cleaning**



## **Awareness of Covid Proper Behavious**

## S.S JALAN'S COLLEGE





















## Visiting the Primary School in the Adopted Slum





### **Lecture for the NSS Volunteers by Prof. Vidyawati Agarwal**



Presentation by Prof. Vidyawati Agarwal



#### Special Focus of Partnership with UN agencies Programme

















#### Launch of Partnership

Ministry of Youth Affairs & Sports (MoYAS) and YuWaah Facebook Live - Wednesday, 22 July, 4 PM IST

#### **Special Speakers**



Ms. Shoko Nada Resident Representative UNDP India





Smt. Usha Sharma Secretary MoYAS







Ms. Argentina Piccin
UNFPA
Representative in India

Ms. Dhuwarakha Sriram
Chief of ADAP &
GenU in India











Kautilya Kamal Buragohain NSS Volunteer, Assam



Mahey Alam Distri