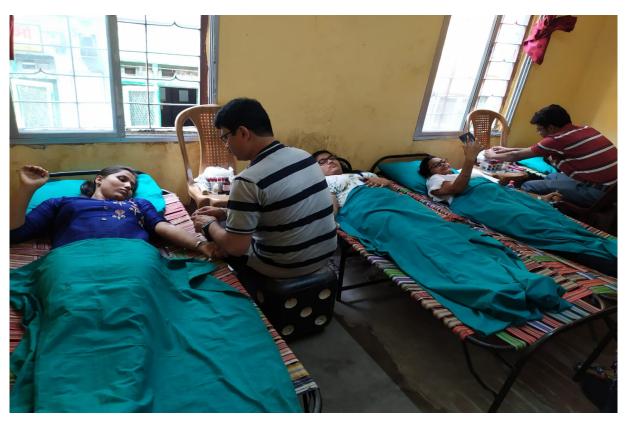

# **Several Moments of Various Extension Activities**

**Blood Donation Camp Organised by the NSS Wing of the College** 