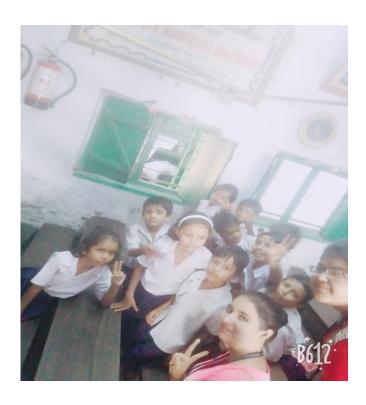

| NSS | 2020 | 10 |
|    | Virtual National Youth |                                                                                                                     |     |      |    |
| 20 | Parliament Festival    |                                                                                                                     | NSS | 2021 | 14 |

# **Several Moments of Various Extension Activities**

**Blood Donation Camp Organised by the NSS Wing of the College** 







## **Thalassemia Screening**



### Swachh Bharat Aviyan at Marwari Hospital, Kolkata







## **Campus Cleaning**



## **Awareness of Covid Proper Behavious**

## S.S JALAN'S COLLEGE





















## Visiting the Primary School in the Adopted Slum





### **Lecture for the NSS Volunteers by Prof. Vidyawati Agarwal**



Presentation by Prof. Vidyawati Agarwal



#### Special Focus of Partnership with UN agencies Programme

















#### Launch of Partnership

Ministry of Youth Affairs & Sports (MoYAS) and YuWaah Facebook Live - Wednesday, 22 July, 4 PM IST

#### **Special Speakers**



Ms. Shoko Nada Resident Representative UNDP India





Smt. Usha Sharma Secretary MoYAS







Ms. Argentina Piccin
UNFPA
Representative in India

Ms. Dhuwarakha Sriram
Chief of ADAP &
GenU in India











Kautilya Kamal Buragohain NSS Volunteer, Assam



Mahey Alam District Youth Coordinator, NYKS Rampur, Uttar Pradesh